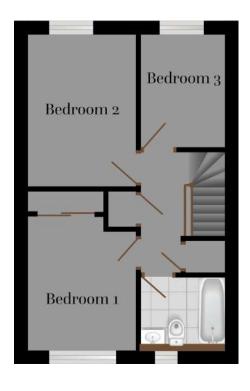

## FIRST FLOOR

| Kitchen/Dining | 5.15m x 3.48m (to 2.88m) | 16.9 ft x 11.42 ft (to 9.45 ft) |
|----------------|--------------------------|---------------------------------|
| Lounge         | 3.06m x 4.67m            | 10.04 ft x 15.32 ft             |

| Bedroom 1 | 3.51m x 2.82m (Plus Wardrobe) | 11.52 ft x 9.25 ft |
|-----------|-------------------------------|--------------------|
| Bedroom 2 | 3.97m x 2.82m                 | 13.02 ft x 9.25 ft |
| Bedroom 3 | 2.19m x 2.88m                 | 7.19 ft x 9.45 ft  |