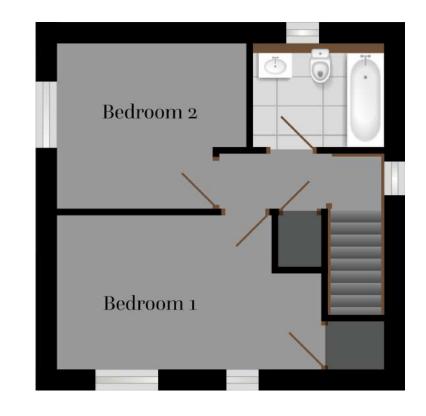

## FIRST FLOOR

| Kitchen/Dining | 2.67m x 2.78m | 8.75ft x 9.12 ft    | Bedroom 1 | 4.83m x 2.80m | 15.84 ft x 9.18 ft |
|----------------|---------------|---------------------|-----------|---------------|--------------------|
| Lounge         | 3.82m x 5.85m | 12.53 ft x 19.19 ft | Bedroom 2 | 3.40m x 2.97m | 11.15 ft x 9.74 ft |