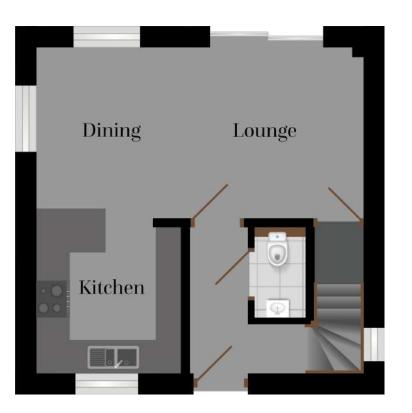

## **GROUND FLOOR**

## FIRST FLOOR

| Kitchen/Dining | 2.67m x 2.78m | 8.75ft x 9.12 ft    | Bedroom 1 | 4.83m x 2.80m | 15.84 ft x 9.18 ft |
|----------------|---------------|---------------------|-----------|---------------|--------------------|
| Lounge         | 3.82m x 5.85m | 12.53 ft x 19.19 ft | Bedroom 2 | 3.40m x 2.97m | 11.15 ft x 9.74 ft |