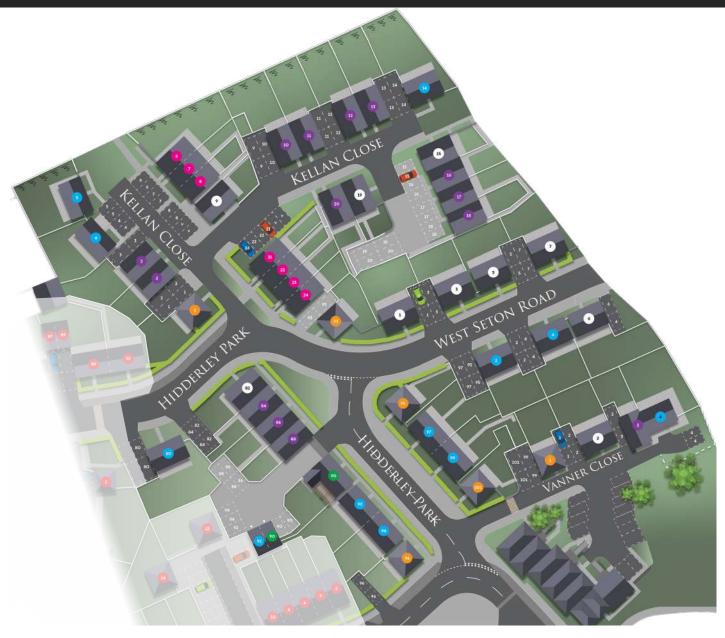

## HOUSE TYPES

THE CROWGY

Kellan Close: 1 Hidderley Park: 93, 95, 96, 101 Vanner Close: 1

THE CHY AN GLAS

Kellan Close: 2, 3, 10, 11, 12, 13, 16, 17, 18, 20 Hidderley Park: 84, 86, 88 Vanner Close: 3

THE TONNOW

Kellan Close: 9, 15, 19 Hidderley Park: 82 West Seton Road: 1, 3, 5, 6, 7 Vanner Close: 2

THE CHYEMLOW

Kellan Close: 6, 7, 8, 21, 22, 23, 24

THE TRETLOW

Kellan Close: 4, 5, 14

Kellan Close: 4, 5, 14 Hidderley Park: 80, 92, 94, 97, 99 West Seton Road: 2, 4 Vanner Close: 4

THE ELYNNOW
Hidderley Park: 90

AFFORDABLE HOUSING Kellan Close: 4, 5, 21, 22, 23, 24