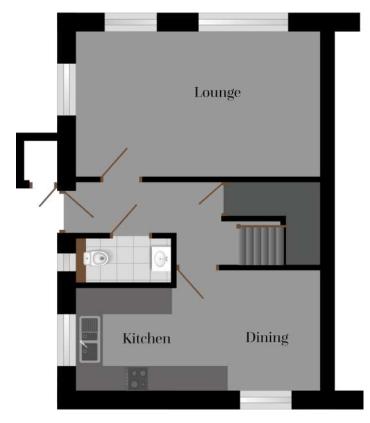

## The Tonnow

Kellan Close: 9, 15, 19 Hidderley Park: 82 The Tonnow is available either as a detached or semi-detached home. It's a house with some very interesting features and an ideal choice for a growing family. The accommodation offers a large kitchen/diner with patio doors overlooking the rear garden. A spacious double aspect lounge with a second set of patio doors overlooking the garden. In addition is the WC and integral storage space. On the first floor are three double bedrooms, master en-suite and family bathroom.

## **GROUND FLOOR**

| Kitchen/Dining | 2.80m (to 2.39m) x 5.52m | 9.19 ft (to 7.84 ft) x 18.11 ft |
|----------------|--------------------------|---------------------------------|
| Lounge         | 3.33m x 5.52m            | 10.93 ft x 18.11 ft             |