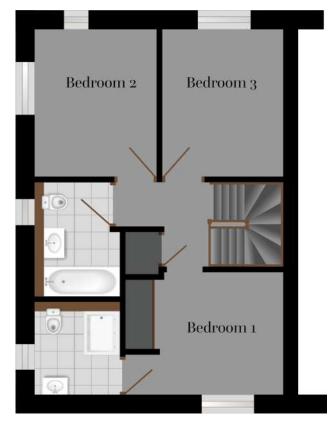

## The Tonnow

Kellan Close: 9, 15, 19 Hidderley Park: 82 The Tonnow is available either as a detached or semi-detached home. It's a house with some very interesting features and an ideal choice for a growing family. The accommodation offers a large kitchen/diner with patio doors overlooking the rear garden. A spacious double aspect lounge with a second set of patio doors overlooking the garden. In addition is the WC and integral storage space. On the first floor are three double bedrooms, master en-suite and family bathroom.

## FIRST FLOOR

| Bedroom 1 | 2.80m x 2.85m (Plus Wardrobe) | 9.19 ft x 9.35 ft  |
|-----------|-------------------------------|--------------------|
| Bedroom 2 | 3.33m x 2.75m                 | 10.93 ft x 9.02 ft |
| Bedroom 3 | 3.33m x2.65m                  | 10.93 ft x 8.69 ft |