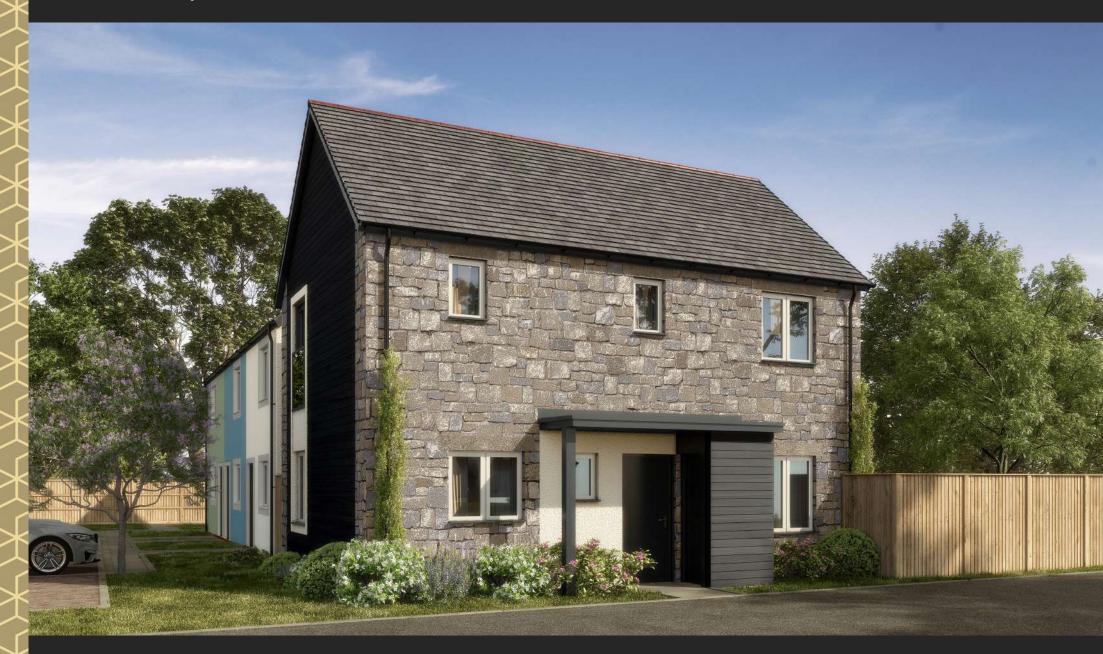

## The Tonnow

Kellan Close: 9, 15, 19 Hidderley Park: 82 The Tonnow is available either as a detached or semi-detached home. It's a house with some very interesting features and an ideal choice for a growing family. The accommodation offers a large kitchen/diner with patio doors overlooking the rear garden. A spacious double aspect lounge with a second set of patio doors overlooking the garden. In addition is the WC and integral storage space. On the first floor are three double bedrooms, master en-suite and family bathroom.