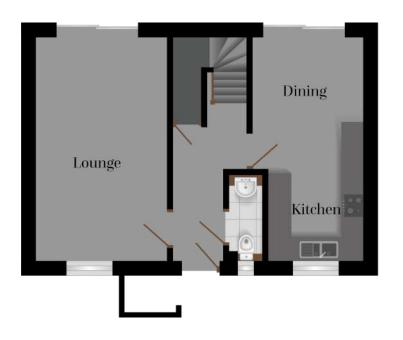

## The Tonnow

West Seton Road: 1, 3, 5, 6, 7 Vanner Close: 2 The Tonnow is available either as a detached or semi-detached home. It's a house with some very interesting features and an ideal choice for a growing family. The accommodation offers a large kitchen/diner with patio doors overlooking the rear garden. A spacious double aspect lounge with a second set of patio doors overlooking the garden. In addition is the WC and integral storage space. On the first floor are three double bedrooms, master en-suite and family bathroom.

## FIRST FLOOR

| Kitchen/Dining | 2.80m (to 2.39m) x 5.52m | 9.19 ft (to 7.84 ft) x 18.11 ft |
|----------------|--------------------------|---------------------------------|
| Lounge         | 3.33m x 5.52m            | 10.93 ft x 18.11 ft             |