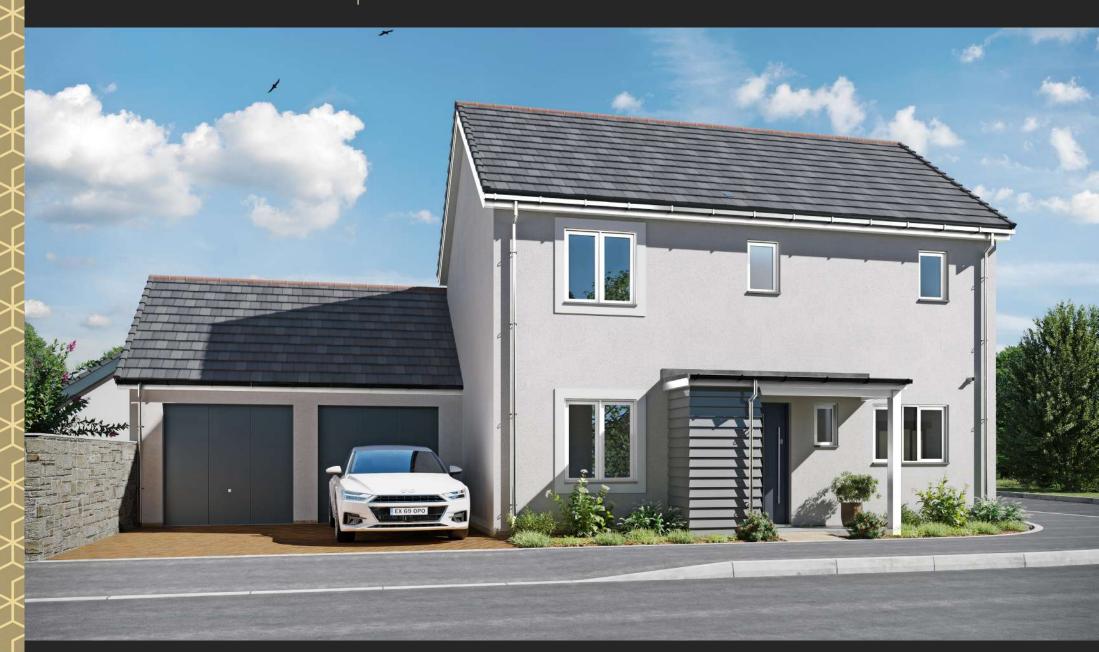

## The Tonnow

West Seton Road: 1, 3, 5, 6, 7 Vanner Close: 2 The Tonnow is available either as a detached or semi-detached home. It's a house with some very interesting features and an ideal choice for a growing family. The accommodation offers a large kitchen/diner with patio doors overlooking the rear garden. A spacious double aspect lounge with a second set of patio doors overlooking the garden. In addition is the WC and integral storage space. On the first floor are three double bedrooms, master en-suite and family bathroom.