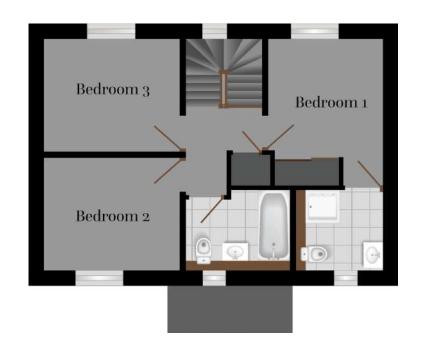

## The Tonnow

West Seton Road: 1, 3, 5, 6, 7 Vanner Close: 2 The Tonnow is available either as a detached or semi-detached home. It's a house with some very interesting features and an ideal choice for a growing family. The accommodation offers a large kitchen/diner with patio doors overlooking the rear garden. A spacious double aspect lounge with a second set of patio doors overlooking the garden. In addition is the WC and integral storage space. On the first floor are three double bedrooms, master en-suite and family bathroom.

| Bedroom 1 | 2.80m x 2.85m (Plus Wardrobe) | 9.19 ft x 9.35 ft  |
|-----------|-------------------------------|--------------------|
| Bedroom 2 | 3.33m x 2.75m                 | 10.93 ft x 9.02 ft |
| Bedroom 3 | 3.33m x2.65m                  | 10.93 ft x 8.69 ft |